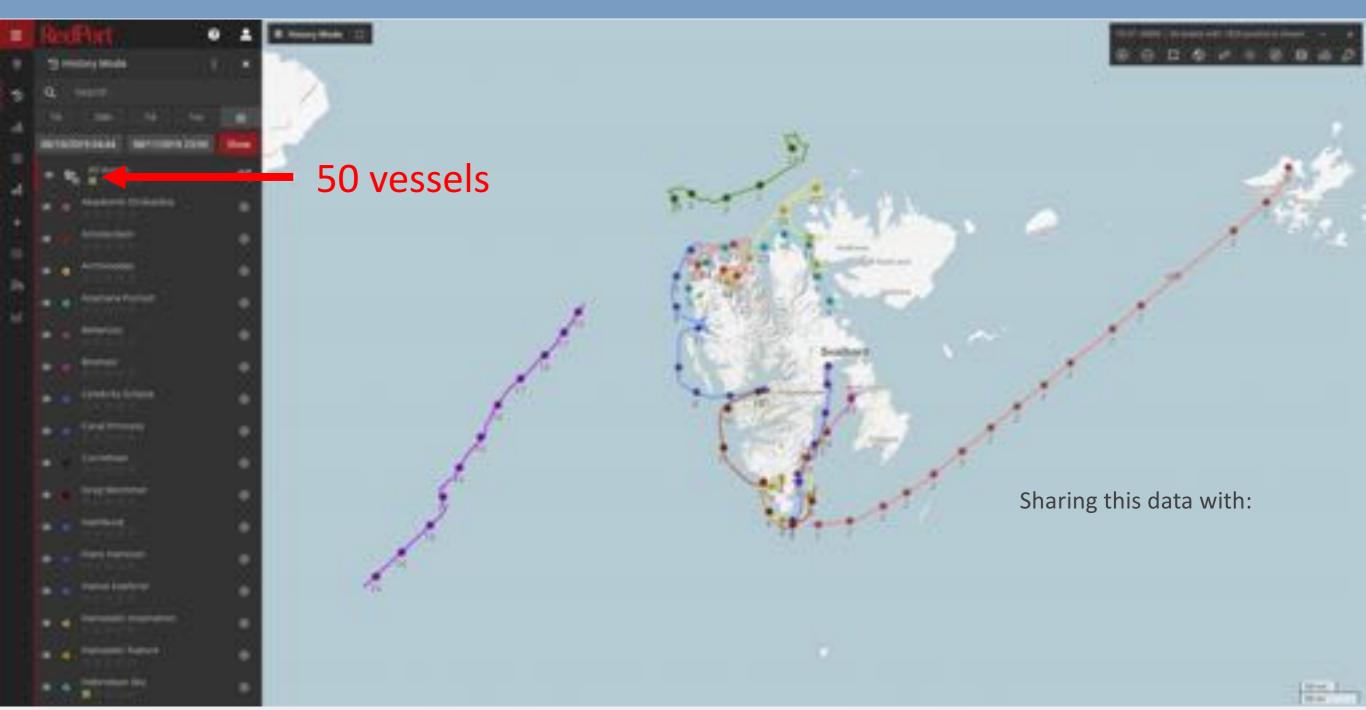

|                     |                                                        | 146                           |  |
| 02-09-2019-07:30                  | 02:09:2019 17:30 | Fram Fiord -<br>Elleursere Island                 | 76°32.37 N<br>81°14.28 W     |           | 132                                    | 46         | 4                |                     |                                                        | 132                           |  |
| 03-09-2019 07:00                  | 03-09-2019 12:00 | Philipols Island                                  | 74°54.3917 N<br>79°52.2363 W |           | 0                                      |            |                  |                     | 344                                                    |                               |  |