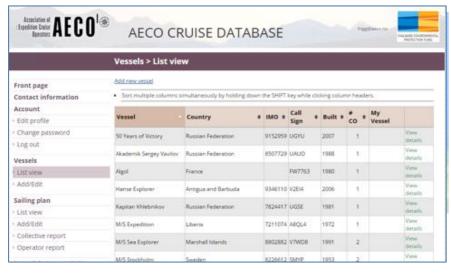

# Vessel information

- Edit profile
  Change password
  Log out
- Vessels

List view

Add/Edit