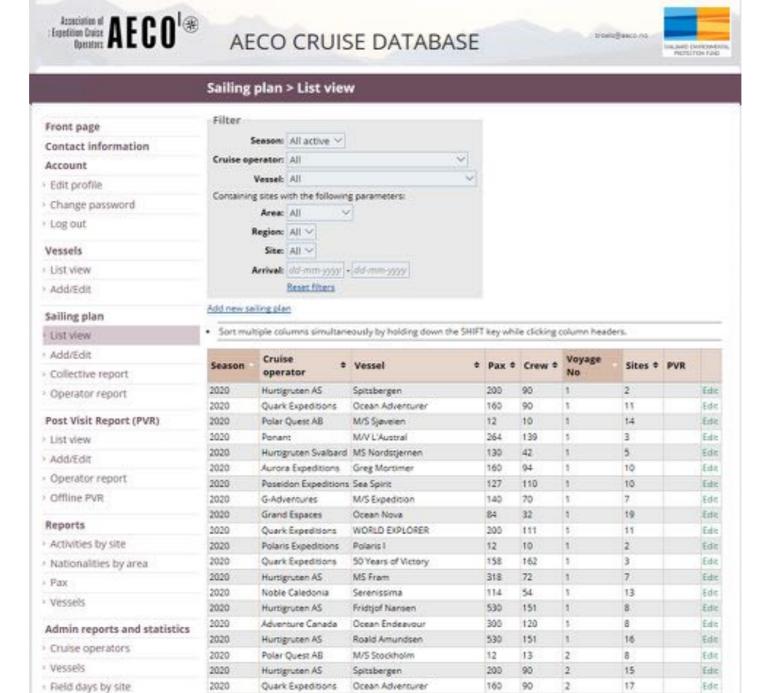

#### Sailing plan

- List view
- Add/Edit
- Collective report
- Operator report.

#### The sailing plan