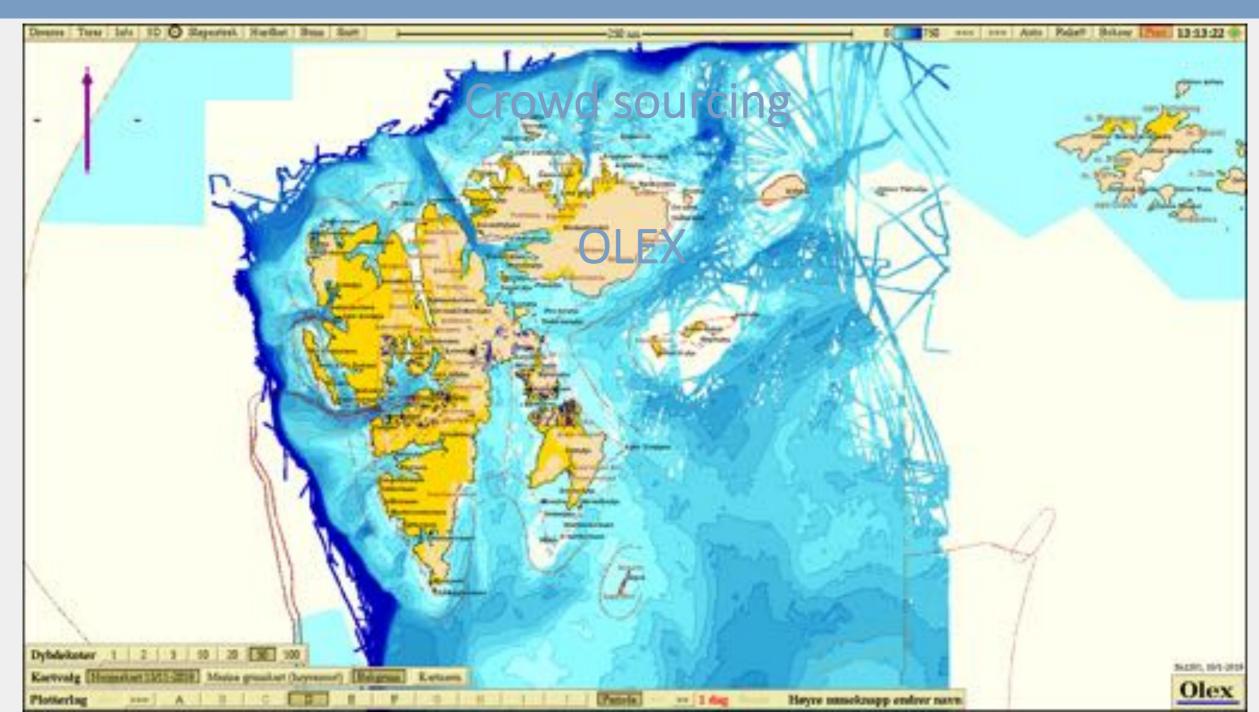

|                                                        | 146                           |  |
| 02-09-2019-07:30                  | 02:09:2019 17:30 | Fram Fiord -<br>Elleursere Island                 | 76°32.37 N<br>81°14.28 W     |           | 132                                    | 46         | 4                |                     |                                                        | 132                           |  |
| 03-09-2019 07:00                  | 03-09-2019 12:00 | Philipols Island                                  | 74°54.3917 N<br>79°52.2363 W |           | 0                                      |            |                  |                     | 344                                                    |                               |  |