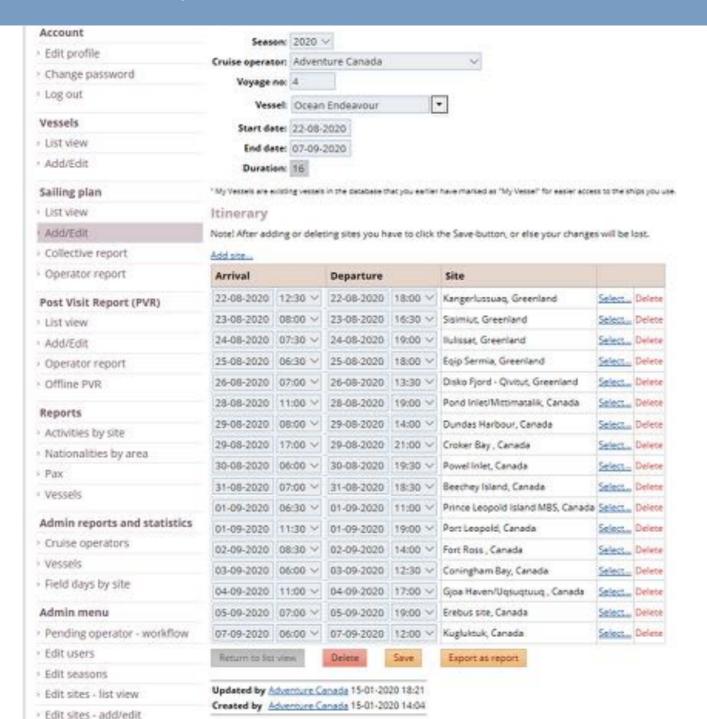

| Marine Gas Oil (MGO) capacity,<br>tons:    |                                                                                                      |
|                                  | Marine diesel oil (MDO)<br>capacity, tons: |                                                                                                      |
|                                  | Heavy fuel oil (HFO) capacity,<br>tons:    |                                                                                                      |

Data sheet includes information on:

- Vessel
- Engine & fuel
- Oily water discharge / Waste oil
- Garbage/Incineration
- Water (fresh/grey/black)
- Ballast

.... and more



#### The sailing plan



#### PAME ARCTIC MARINE TOURISM WORKSHOP, OSLO







# Arctic Expedition Cruise A E C O

#### Sailing plan - Collective report

**Parameters** 

From date: 01-06-2020

To date: 30-11-2020

Vessel: All

Cruise Operator: All

Area: All

Region: All

Site: All

+ some 4500

entries

| Site                               | Arr        | Time  | Dep        | Time  | Vessel                    | Cruise Operator       | Voy# |
|------------------------------------|------------|-------|------------|-------|---------------------------|-----------------------|------|
| Longyearbyen                       | 01-06-2020 | 00:00 | 01-06-2020 | 18:00 | M/S Stockholm             | Polar Quest AB        | 7    |
| Longyearbyen                       | 01-06-2020 | 00:00 | 01-06-2020 | 18:00 | Sea Spirit                | Poseidon Expeditions  | 2    |
| Gravne