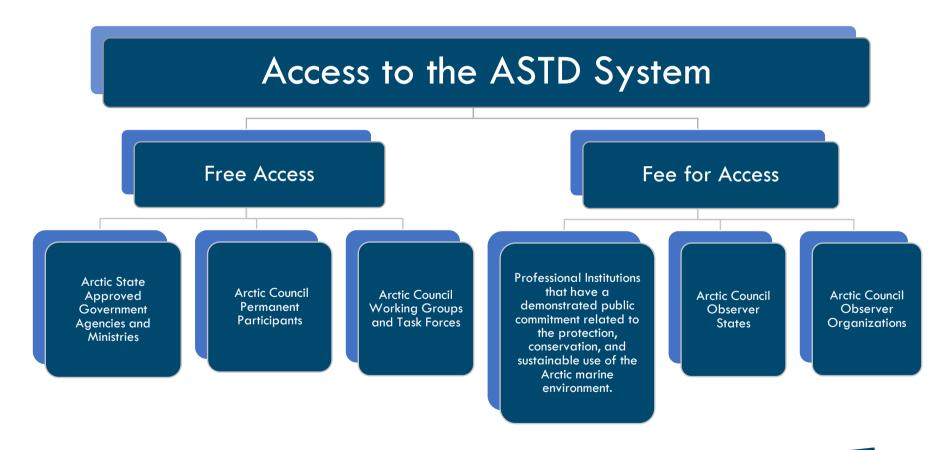

## Access to the Arctic Ship Traffic Data System

The <u>Cooperative Agreement among the Arctic States Regarding Arctic Ship Traffic Data Sharing</u> (ASTD Framework) establishes who may access the ASTD System, how access is sought, what data may be accessed, whether a fee is charged, and how ASTD data may be used. The ASTD Framework defines three levels of access to the ASTD System. The graphic and table below describe these three access levels. Through PAME, Participating Arctic States have paid for the development and ongoing maintenance of the ASTD System and have full access to the System, subject to the terms of the ASTD Framework.

DAM

Protection of the Arctic Marine Environment

| Level   | Who can access                                                                                                                                                                                                                                                                                                                                                                                                 | What is accessible                                                                                                                                                                                                                                                                                                | How to access                                                                                                                                                                                                                                                                                                                                                                                                                                                                                                                                                     |
|---------|----------------------------------------------------------------------------------------------------------------------------------------------------------------------------------------------------------------------------------------------------------------------------------------------------------------------------------------------------------------------------------------------------------------|-------------------------------------------------------------------------------------------------------------------------------------------------------------------------------------------------------------------------------------------------------------------------------------------------------------------|-------------------------------------------------------------------------------------------------------------------------------------------------------------------------------------------------------------------------------------------------------------------------------------------------------------------------------------------------------------------------------------------------------------------------------------------------------------------------------------------------------------------------------------------------------------------|
| Level 1 | Arctic States that are current on their annual pro rata share financial contributions.                                                                                                                                                                                                                                                                                                                         | Data requested from the<br>System is provided<br>directly to the applicant<br>via the PAME Secretariat.                                                                                                                                                                                                           | A completed application to access the ASTD System must be submitted by email to the designated Arctic State ASTD Contact Person who reviews it to confirm that the applicant is a government agency or ministry.  If it is, the designated Arctic State ASTD contact person forwards the application to the PAME Secretariat for processing. See the list of designated Arctic State ASTD Contact Persons and their contact information here.  Click here to download the Access to Level I – ASTD System Access Application and Data Sharing Agreement document. |
| Level 2 | Arctic States that are current on their annual pro rata share financial contributions.                                                                                                                                                                                                                                                                                                                         | Access to all data in the System except that vessel identity data (MMSI, IMO ship identification number and ship name) is not included.                                                                                                                                                                           | A completed application to access the ASTD System must be submitted by email to the designated Arctic State ASTD Contact Person who reviews it to confirm that the applicant is a government agency or ministry.  If it is, the designated ASTD contact person forwards the application to the PAME Secretariat for processing. See the list of designated Arctic State ASTD Contact Persons and their contact information here.  Click here to download the Access to Level II – ASTD System Access Application and Data Sharing Agreement document.             |
| Level 3 | Free access for:  Arctic States that are not current on their full annual pro rata share financial contributions;  Permanent Participants;  Arctic Council Working Groups and Task Forces  Fee for access for:  Arctic Council Observers;  Professional Institutions that have a demonstrated public commitment related to the protection, conservation, and sustainable use of the Arctic marine environment. | Access to the same data as under Level 2 except that ship type information is aggregated to 15 ship types instead of 56 ship types.  Free access to eligible entities is granted for 12 months at a time.  Fee for access to eligible entities is as outlined in the "Level 3 access and fee structure" document. | Fill in the form and send the PAME Secretariat, <a href="mailto:pame@pame.is">pame@pame.is</a> .  Click here to download the Access to Level III – ASTD System Access Application and Data Sharing Agreement document.                                                                                                                                                                                                                                                                                                                                            |