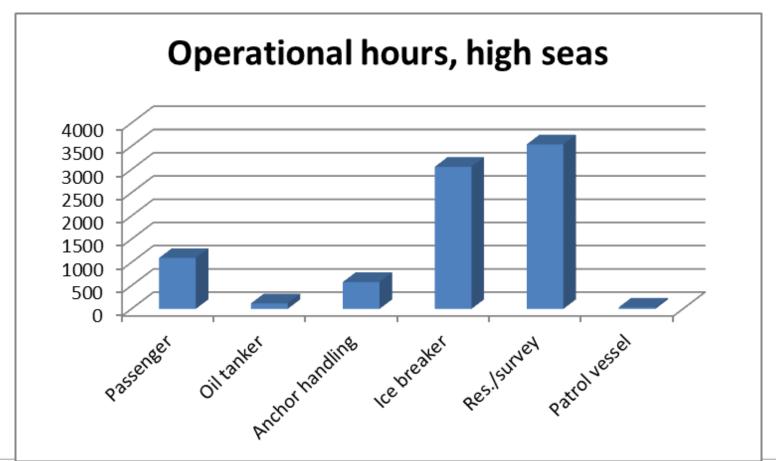

50                           | 14,8 %             | 297 300               |  |  |  |





### Ship traffic in the Arctic







#### High seas area of the Central Arctic Ocean

Traffic in open waters arctic - 201401-201507



#### Legend

- OpenWatersArctic\_201401
- OpenWatersArctic\_201402
- OpenWatersArctic\_201403
- OpenWatersArctic\_201404
- OpenWatersArctic\_201405
  - OpenWatersArctic\_201406
- OpenWatersArctic\_201407
- OpenWatersArctic\_201408OpenWatersArctic\_201409
- OpenWatersArctic\_201410
- OpenWatersArctic\_201410
- OpenWatersArctic\_201502
- OpenWatersArctic 201503
- OpenWatersArctic\_201504
- OpenWatersArctic\_201505
- OpenWatersArctic\_201506
- OpenWatersArctic 201507
- Open Waters Arctic



## Sailed distance – high seas area







# Operational hours – high seas area