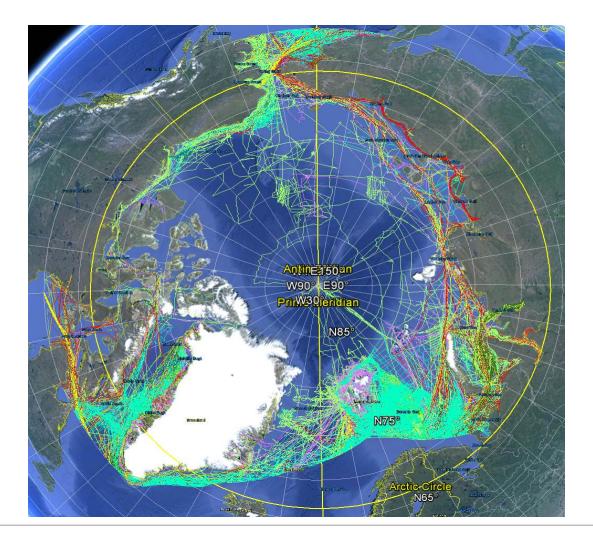

# Update on ship traffic in the high seas area of the Central Arctic Ocean

#### High seas area of the Central Arctic Ocean

Traffic in open waters arctic - 201401-201507

#### Legend

- OpenWatersArctic\_201401
- OpenWatersArctic\_201402
- OpenWatersArctic\_201403
- OpenWatersArctic\_201404
- OpenWatersArctic\_201405
  - OpenWatersArctic\_201406
- OpenWatersArctic\_201407
- OpenWatersArctic\_201408OpenWatersArctic\_201409
- OpenWatersArctic\_201410
- OpenWatersArctic\_201410
- OpenWatersArctic\_201502
- OpenWatersArctic 201503
- OpenWatersArctic\_201504
- OpenWatersArctic\_201505
- OpenWatersArctic\_201506
- OpenWatersArctic 201507
- Open Waters Arctic