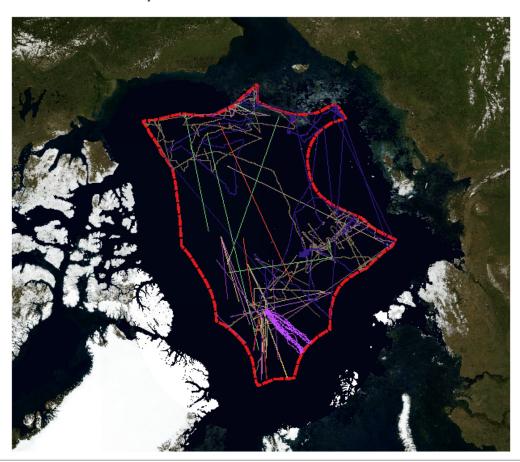

# Update on ship traffic in the high seas area of the Central Arctic Ocean

#### High seas area of the Central Arctic Ocean

Traffic in open waters arctic - 201401-201507