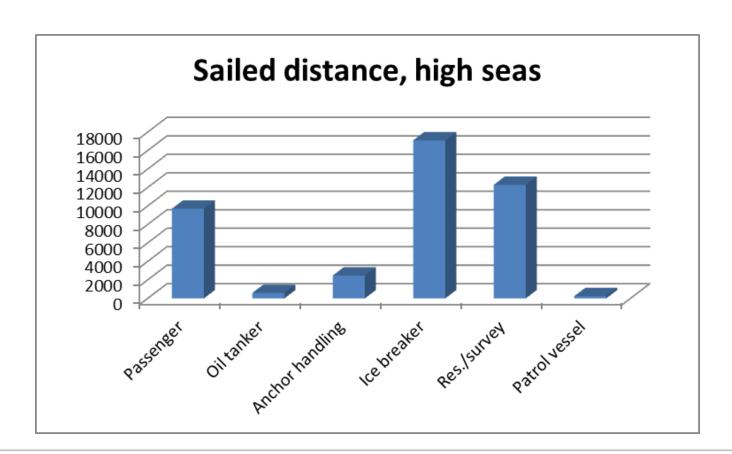

|  |
| Total                         | 259050                           | 14,8 %             | 297 300               |  |  |  |





### Ship traffic in the Arctic







#### High seas area of the Central Arctic Ocean

Traffic in open waters arctic - 201401-201507



#### Legend

- OpenWatersArctic\_201401
- OpenWatersArctic\_201402
- OpenWatersArctic\_201403
- OpenWatersArctic\_201404
- OpenWatersArctic\_201405
  - OpenWatersArctic\_201406
- OpenWatersArctic\_201407
- OpenWatersArctic\_201408OpenWatersArctic\_201409
- OpenWatersArctic\_201410
- OpenWatersArctic\_201410
- OpenWatersArctic\_201502
- OpenWatersArctic 201503
- OpenWatersArctic\_201504
- OpenWatersArctic\_201505
- OpenWatersArctic\_201506
- OpenWatersArctic 201507
- Open Waters Arctic



## Sailed distance – high seas area







# Operational hours – high seas area